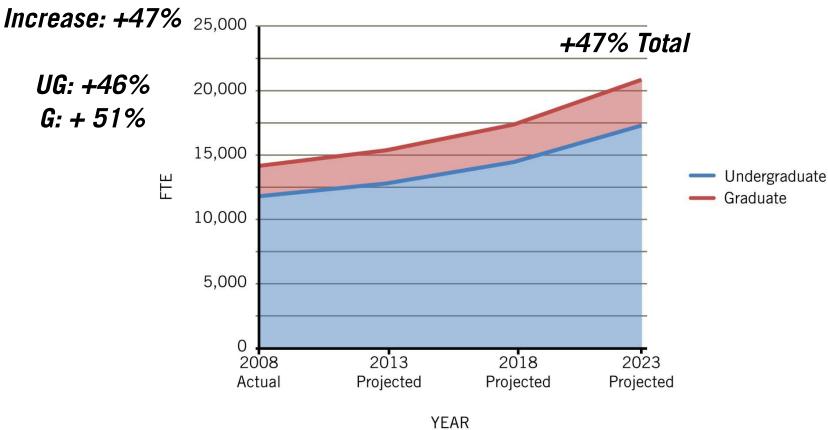

#### **ENROLLMENT PROJECTIONS, MAIN CAMPUS**

## Total Enrollment

#### **GROWTH OF BU TO 2023**