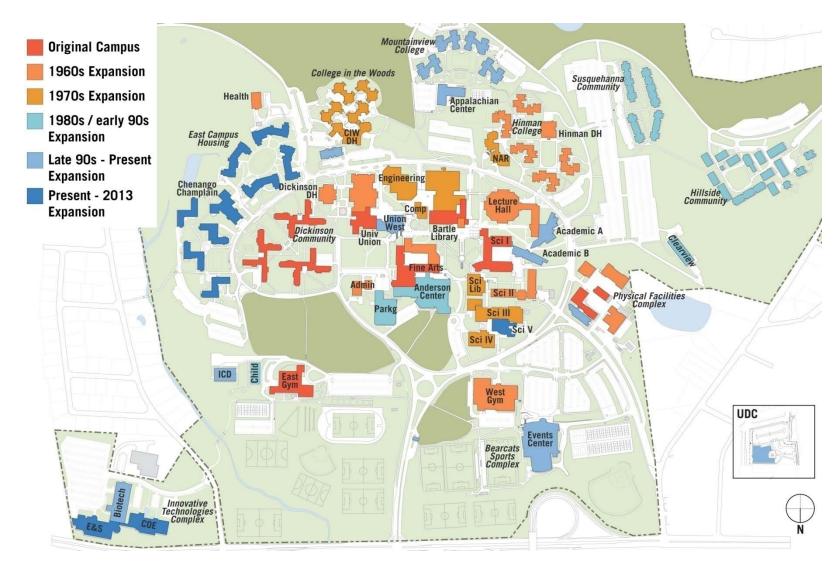

|  |
| the state of the s |  |

#### PROJECT INTENT AND PROCESS

- 1. Project Intent and Process
- 2. Existing BU Facilities and Conditions
- 3. Growth of BU to 2023
- 4. Project Drivers and Planning Principles

#### **BINGHAMTON UNIVERSITY IN 2010**



- Main Campus (State- and Foundation-Owned)
- 2 University Downtown Center (State-owned)
- 3 43 Park Avenue (State-owned)
- 4 426-428 Commerce Road (Foundation-owned)
- **5** Glendale Property forested parcel (Foundation-owned)

- 6 Library Annex at Conklin (Leased)
- 7 Art Factory (Leased)
- 8 CAMM at Endicott Interconnect (Use Agreement)













# **CONTRIBUTING BUILDINGS**













# **CONTRIBUTING BUILDINGS**











## **BUILDING FUNCTION**



# **BUILDING CONDITION**



# **INFRASTRUCTURE**



# **VEHICULAR CIRCULATION**



#### **PARKING**



# PEDESTRIAN CIRCULATION



## PEDESTRIAN-VEHICULAR CONFLICTS



## **OPEN SPACE CHARACTER**



#### PLANNING FRAMEWORKS

# **Development:**

- Age and condition of buildings
- Existing campus use zones
- Utilities and infrastructure

# **Circulation:**

- Pedestrian experience
- Clarification of vehicular routes
- Parking

# **Open Space:**

- Key campus quadrangles
- Role of natural areas
- Outdoor playing fields



- 1. Project Intent and Process
- 2. Existing BU Facilities and Conditions
- 3. Growth of BU to 2023
- 4. Project Drivers and Planning Principles

# **ENROLLMENT P