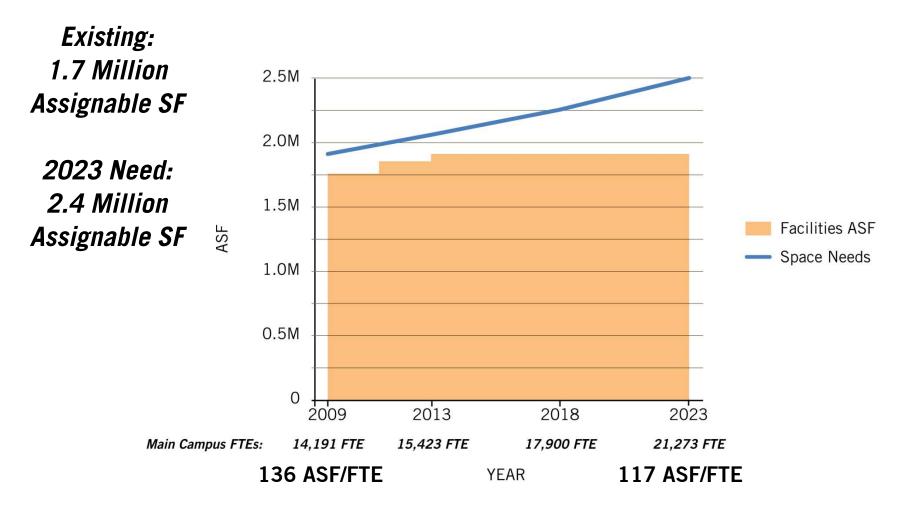

## RENOVATION OPPORTUNITIES, MAIN CAMPUS

Existing: 1.7 Million Assignable SF

120 ASF/FTE

YEAR