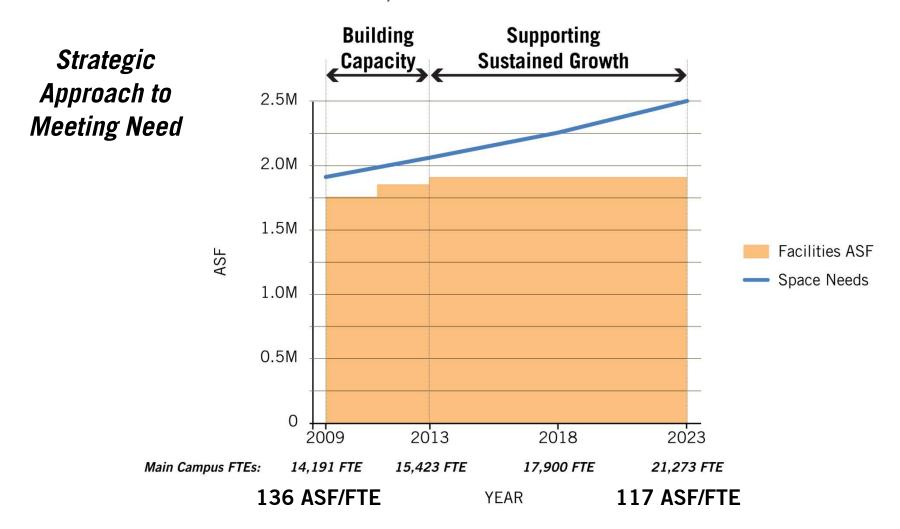

#### **GROWTH OF BU TO 2023**

#### PROVIDING FACILITIES – PROJECT TYPES

- Maximizing the value of existing facilities investments
- Opportunity for substantive change

 Adding facilities capacity to support enrollment growth

## RENOVATION OPPORTUNITIES, MAIN CAMPUS

Existing: 1.7 Million Assignable SF

120 ASF/FTE

YEAR

## Full 2023 Need: \$500M in New Construction

#### IMPORTANCE OF PRIORITIZATION

- Given the magnitude of need, it will be important to make the right first moves
- Strategy will involve maximizing existing facilities
- Priorities are measured against the FMP Planning Principles