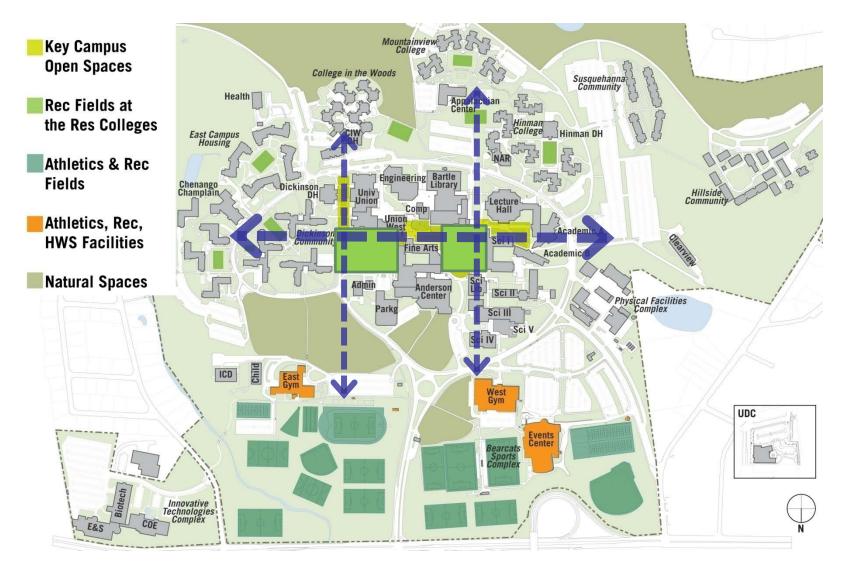

## **OPEN SPACE CHARACTER**

# **Open Space:**

- Key campus quadrangles
- Role of natural areas
- Outdoor playing fields

- 1. Project Intent and Process
- 2. Existing BU Facilities and Conditions
- 3. Growth of BU to 2023
- 4. Project Drivers and Planning Principles

## **Open Space and Circulation**

- Clarify campus organization by reinforcing primary circulation axes and featuring the locations where they intersect.
- Maintain the Lois B. DeFleur Walkway, the Central Campus Commons and the Peace Quad as open spaces, anchored by the axes intersections.
- Increase connectivity between campus facilities to create a more walkable campus.
- Lessen pedestrian/vehicular conflicts around East Drive and West Drive.
- Project the spirit of BU at all campus entrances,
   highlighting Vestal Parkway as the main entrance.