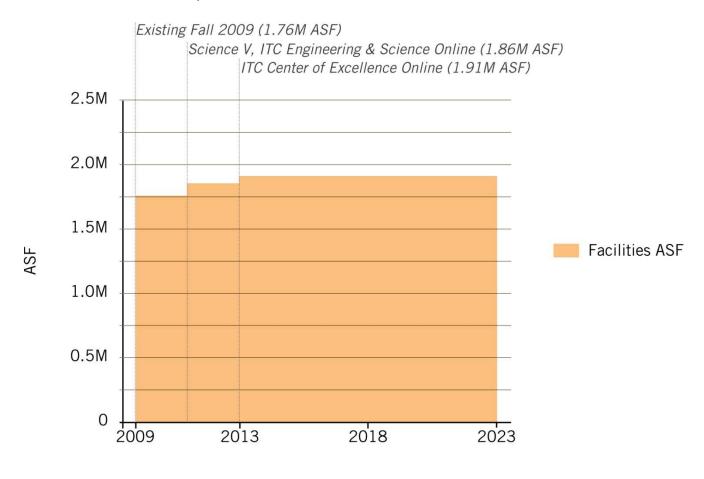

## RENOVATION OPPORTUNITIES, MAIN CAMPUS

Existing: 1.7 Million Assignable SF

120 ASF/FTE

YEAR