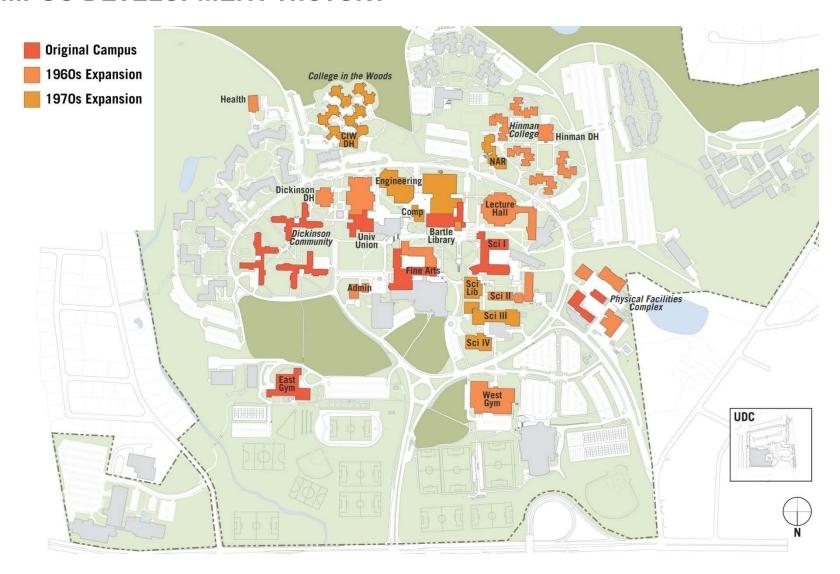

|  |
| the state of the s |  |

#### PROJECT INTENT AND PROCESS

- 1. Project Intent and Process
- 2. Existing BU Facilities and Conditions
- 3. Growth of BU to 2023
- 4. Project Drivers and Planning Principles

#### **BINGHAMTON UNIVERSITY IN 2010**



- Main Campus (State- and Foundation-Owned)
- 2 University Downtown Center (State-owned)
- 3 43 Park Avenue (State-owned)
- 4 426-428 Commerce Road (Foundation-owned)
- **5** Glendale Property forested parcel (Foundation-owned)

- 6 Library Annex at Conklin (Leased)
- 7 Art Factory (Leased)
- 8 CAMM at Endicott Interconnect (Use Agreement)













# **CONTRIBUTING BUILDINGS**













# **CONTRIBUTING BUILDINGS**











## **BUILDING FUNCTION**



# **BUILDING CONDITION**



# **INFRASTRUCTURE**



# **VEHICULAR CIRCULATION**



#### **PARKING**



# PEDESTRIAN CIRCULATION



## PEDESTRIAN-VEHICULAR CONFLICTS



## **OPEN SPACE CHARACTER**



#### PLANNING FRAMEWORKS

# **Development:**

- Age and condition of buildings
- Existing campus use zones
- Utilities and infrastructure

# **Circulation:**

- Pedestrian experience
- Clarification of vehicular routes
- Parking

# **Open Space:**

- Key campus quadrangles
- Role of natural areas
- Outdoor playing fields



- 1. Project Intent and Process
- 2. Existing BU Facilities and Conditions
- 3. Growth of BU to 2023
- 4. Project Drivers and Planning Principles

# **ENROLL