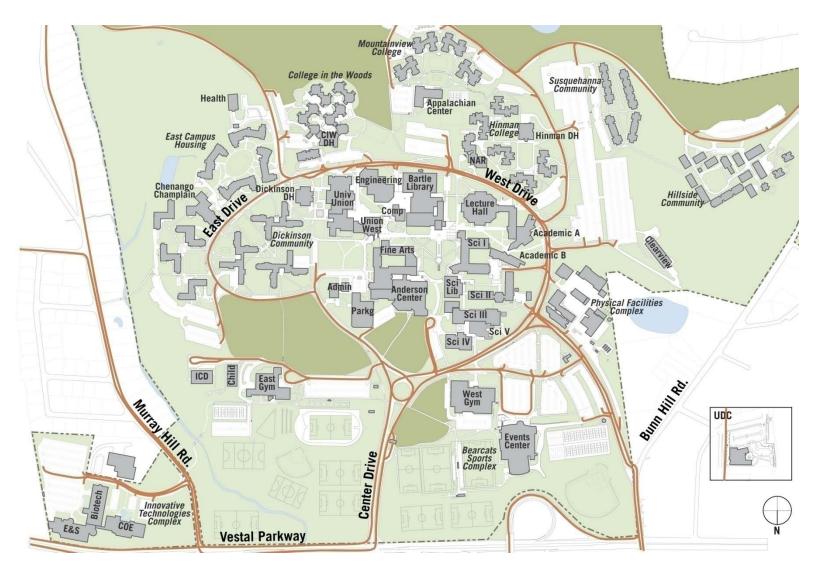

|  |
| the state of the s |  |

#### PROJECT INTENT AND PROCESS

- 1. Project Intent and Process
- 2. Existing BU Facilities and Conditions
- 3. Growth of BU to 2023
- 4. Project Drivers and Planning Principles

#### **BINGHAMTON UNIVERSITY IN 2010**



- Main Campus (State- and Foundation-Owned)
- 2 University Downtown Center (State-owned)
- 3 43 Park Avenue (State-owned)
- 4 426-428 Commerce Road (Foundation-owned)
- **5** Glendale Property forested parcel (Foundation-owned)

- 6 Library Annex at Conklin (Leased)
- 7 Art Factory (Leased)
- 8 CAMM at Endicott Interconnect (Use Agreement)













# **CONTRIBUTING BUILDINGS**













# **CONTRIBUTING BUILDINGS**











## **BUILDING FUNCTION**



# **BUILDING CONDITION**



# **INFRASTRUCTURE**



# **VEHICULAR CIRCULATION**



#### **PARKING**



# PEDESTRIAN CIRCULATION



## PEDESTRIAN-VEHICULAR CONFLICTS



## **OPEN SPACE CHARACTER**



#### PLANNING FRAMEWORKS

# **Development:**

- Age and condition of buildings
- Existing campus use zones
- Utilities and infrastructure

# **Circulation:**

- Pedestrian experience
- Clarification of vehicular routes
- Parking

# **Open Space:**

- Key campus quadrangles
- Role of natural areas
- Outdoor playing fields



- 1. Project Intent and Process
- 2. Existing BU Facilities and Conditions
- 3. Growth of BU to 2023
- 4. Project Drivers and Planning Principles

# **ENROLLMENT PROJECTIONS, UNIVERSITY-WIDE**

# Total Enrollment



#### **GROWTH OF BU TO 2023**

#### **ENROLLMENT PROJECTIONS, MAIN CAMPUS**

## Total Enrollment



#### PROVIDING FACILITIES – PROJECT TYPE