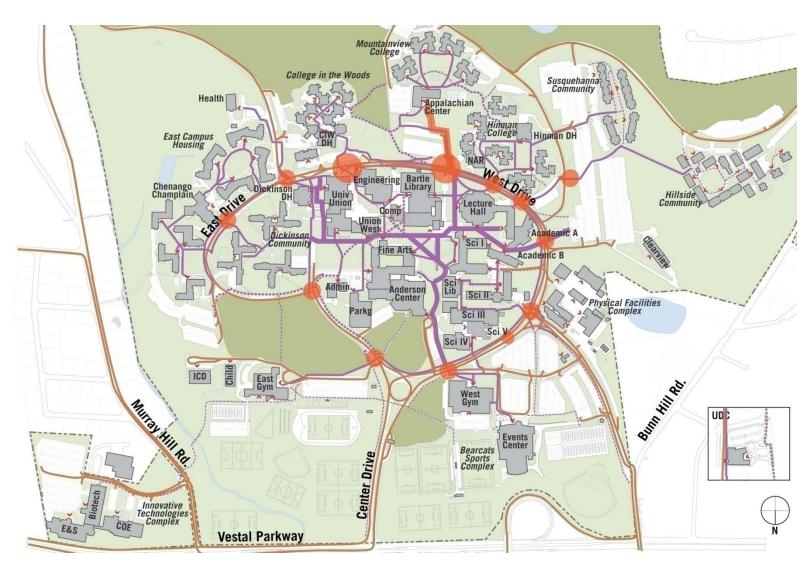

and Process
- 2. Existing BU Facilities and Conditions
- 3. Growth of BU to 2023
- 4. Project Drivers and Planning Principles

#### **BINGHAMTON UNIVERSITY IN 2010**



- Main Campus (State- and Foundation-Owned)
- 2 University Downtown Center (State-owned)
- 3 43 Park Avenue (State-owned)
- 4 426-428 Commerce Road (Foundation-owned)
- **5** Glendale Property forested parcel (Foundation-owned)

- 6 Library Annex at Conklin (Leased)
- 7 Art Factory (Leased)
- 8 CAMM at Endicott Interconnect (Use Agreement)













# **CONTRIBUTING BUILDINGS**













# **CONTRIBUTING BUILDINGS**











## **BUILDING FUNCTION**



# **BUILDING CONDITION**



# **INFRASTRUCTURE**



# **VEHICULAR CIRCULATION**



#### **PARKING**



# PEDESTRIAN CIRCULATION



## PEDESTRIAN-VEHICULAR CONFLICTS



## **OPEN SPACE CHARACTER**



#### PLANNING FRAMEWORKS

# **Development:**

- Age and condition of buildings
- Existing campus use zones
- Utilities and infrastructure

# **Circulation:**

- Pedestrian experience
- Clarification of vehicular routes
- Parking

# **Open Space:**

- Key campus quadrangles
- Role of natural areas
- Outdoor playing fields



- 1. Project Intent and Process
- 2. Existing BU Facilities and Conditions
- 3. Growth of BU to 2023
- 4. Project Drivers and Planning Principles

# **ENROLLMENT PROJECTIONS, UNIVERSITY-WIDE**

# Total Enrollment



#### **GROWTH OF BU TO 2023**

#### **ENROLLMENT PROJECTIONS, MAIN CAMPUS**

## Total Enrollment



#### PROVIDING FACILITIES – PROJECT TYPES



- Maximizing the value of existing facilities investments
- Opportunity for subs