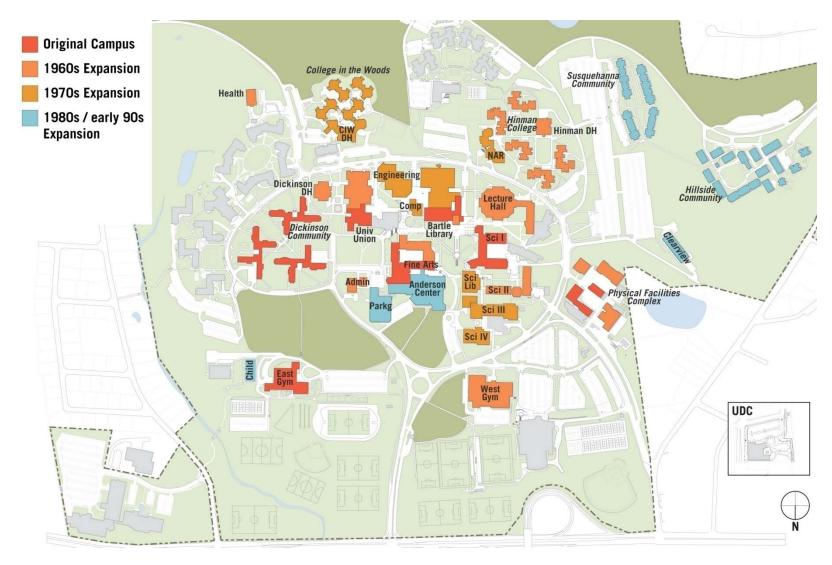

|  |
| the state of the s |  |

#### PROJECT INTENT AND PROCESS

- 1. Project Intent and Process
- 2. Existing BU Facilities and Conditions
- 3. Growth of BU to 2023
- 4. Project Drivers and Planning Principles

#### **BINGHAMTON UNIVERSITY IN 2010**



- Main Campus (State- and Foundation-Owned)
- 2 University Downtown Center (State-owned)
- 3 43 Park Avenue (State-owned)
- 4 426-428 Commerce Road (Foundation-owned)
- **5** Glendale Property forested parcel (Foundation-owned)

- 6 Library Annex at Conklin (Leased)
- 7 Art Factory (Leased)
- 8 CAMM at Endicott Interconnect (Use Agreement)













# **CONTRIBUTING BUILDINGS**













# **CONTRIBUTING BUILDINGS**











## **BUILDING FUNCTION**



# **BUILDING CONDITION**



# **INFRASTRUCTURE**



# **VEHICULAR CIRCULATION**



#### **PARKING**



# PEDESTRIAN CIRCULATION



## PEDESTRIAN-VEHICULAR CONFLICTS



## **OPEN SPACE CHARACTER**



#### PLANNING FRAMEWORKS

# **Development:**

- Age and condition of buildings
- Existing campus use zones
- Utilities and infrastructure

# **Circulation:**

- Pedestrian experience
- Clarification of vehicular routes
- Parking

# **Open Space:**

- Key campus quadrangles
- Role of natural areas
- Outdoor playing fields



- 1. Project Intent and Process
- 2. Existing BU Facilities and Conditions
- 3. Growth of BU to 2023
- 4. Project Drivers and Planning Principles

# **ENROLLME