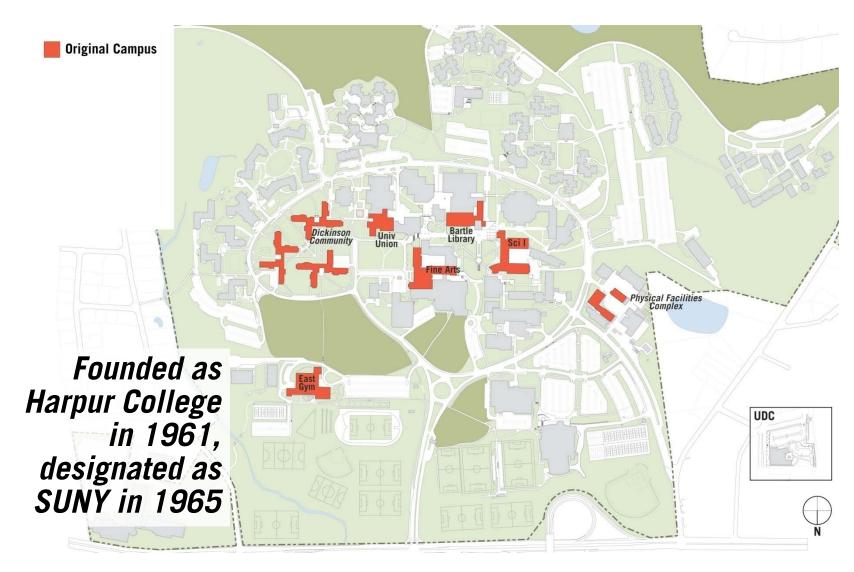

|  |
| the state of the s |  |

#### PROJECT INTENT AND PROCESS

- 1. Project Intent and Process
- 2. Existing BU Facilities and Conditions
- 3. Growth of BU to 2023
- 4. Project Drivers and Planning Principles

#### **BINGHAMTON UNIVERSITY IN 2010**



- Main Campus (State- and Foundation-Owned)
- 2 University Downtown Center (State-owned)
- 3 43 Park Avenue (State-owned)
- 4 426-428 Commerce Road (Foundation-owned)
- **5** Glendale Property forested parcel (Foundation-owned)

- 6 Library Annex at Conklin (Leased)
- 7 Art Factory (Leased)
- 8 CAMM at Endicott Interconnect (Use Agreement)













# **CONTRIBUTING BUILDINGS**













# **CONTRIBUTING BUILDINGS**











## **BUILDING FUNCTION**



# **BUILDING CONDITION**



# **INFRASTRUCTURE**



# **VEHICULAR CIRCULATION**



#### **PARKING**



# PEDESTRIAN CIRCULATION



## PEDESTRIAN-VEHICULAR CONFLICTS



## **OPEN SPACE CHARACTER**



#### PLANNING FRAMEWORKS

# **Development:**

- Age and condition of buildings
- Existing campus use zones
- Utilities and infrastructure

# **Circulation:**

- Pedestrian experience
- Clarification of vehicular routes
- Parking

# **Open Space:**

- Key campus quadrangles
- Role of natural areas
- Outdoor playing fields



- 1. Project Intent and Process
- 2. Existing BU Facilities and Conditions
- 3. Growth of BU to 2023
- 4. Project Drivers and Planning Principles

# **EN