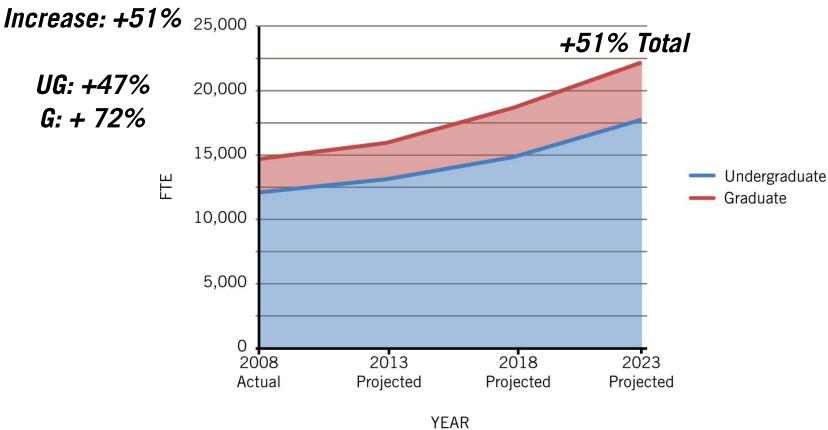

# **ENROLLMENT PROJECTIONS, UNIVERSITY-WIDE**

# Total Enrollment

#### **GROWTH OF BU TO 2023**