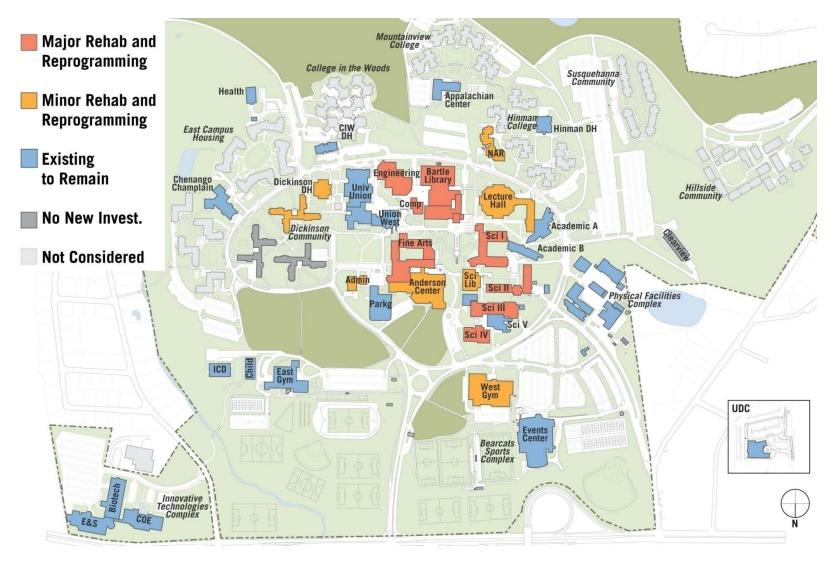

## RENOVATION OPPORTUNITIES, MAIN CAMPUS

Existing: 1.7 Million Assignable SF

120 ASF/FTE

YEAR