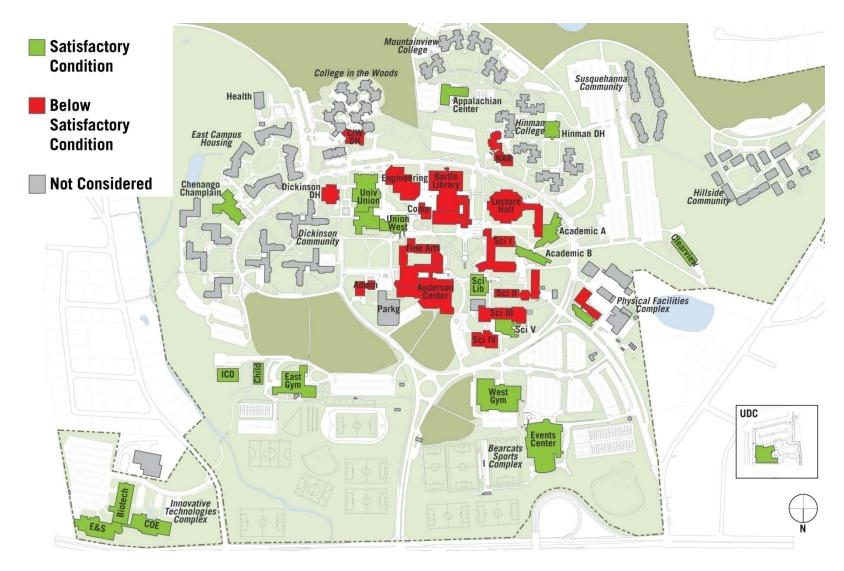

|  |
| the state of the s |  |

#### PROJECT INTENT AND PROCESS

- 1. Project Intent and Process
- 2. Existing BU Facilities and Conditions
- 3. Growth of BU to 2023
- 4. Project Drivers and Planning Principles

#### **BINGHAMTON UNIVERSITY IN 2010**



- Main Campus (State- and Foundation-Owned)
- 2 University Downtown Center (State-owned)
- 3 43 Park Avenue (State-owned)
- 4 426-428 Commerce Road (Foundation-owned)
- **5** Glendale Property forested parcel (Foundation-owned)

- 6 Library Annex at Conklin (Leased)
- 7 Art Factory (Leased)
- 8 CAMM at Endicott Interconnect (Use Agreement)













# **CONTRIBUTING BUILDINGS**













# **CONTRIBUTING BUILDINGS**











## **BUILDING FUNCTION**



# **BUILDING CONDITION**



# **INFRASTRUCTURE**



# **VEHICULAR CIRCULATION**



#### **PARKING**



# PEDESTRIAN CIRCULATION



## PEDESTRIAN-VEHICULAR CONFLICTS



## **OPEN SPACE CHARACTER**



#### PLANNING FRAMEWORKS

# **Development:**

- Age and condition of buildings
- Existing campus use zones
- Utilities and infrastructure

# **Circulation:**

- Pedestrian experience
- Clarification of vehicular routes
- Parking

# **Open Space:**

- Key campus quadrangles
- Role of natural areas
- Outdoor playing fields



- 1. Project Intent and Process
- 2. Existing BU Facilities and Conditions
- 3. Growth of BU to 2023
- 4. Project Drivers and Planning Principles

# **ENROLLMENT PROJECTIONS, UNIVERSITY-WIDE**

# Total Enrollment



#### **GROWTH OF BU TO 2023**

#### **ENROLLMENT PROJECTIONS, MAIN CAMPUS**

## Total