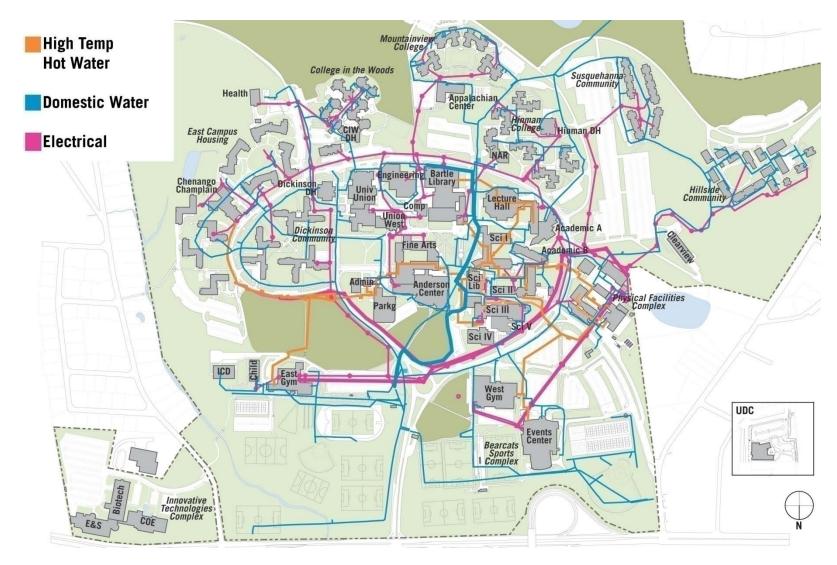

|  |
| the state of the s |  |

#### PROJECT INTENT AND PROCESS

- 1. Project Intent and Process
- 2. Existing BU Facilities and Conditions
- 3. Growth of BU to 2023
- 4. Project Drivers and Planning Principles

#### **BINGHAMTON UNIVERSITY IN 2010**



- Main Campus (State- and Foundation-Owned)
- 2 University Downtown Center (State-owned)
- 3 43 Park Avenue (State-owned)
- 4 426-428 Commerce Road (Foundation-owned)
- **5** Glendale Property forested parcel (Foundation-owned)

- 6 Library Annex at Conklin (Leased)
- 7 Art Factory (Leased)
- 8 CAMM at Endicott Interconnect (Use Agreement)













# **CONTRIBUTING BUILDINGS**













# **CONTRIBUTING BUILDINGS**











## **BUILDING FUNCTION**



# **BUILDING CONDITION**



# **INFRASTRUCTURE**



# **VEHICULAR CIRCULATION**



#### **PARKING**



# PEDESTRIAN CIRCULATION



## PEDESTRIAN-VEHICULAR CONFLICTS



## **OPEN SPACE CHARACTER**



#### PLANNING FRAMEWORKS

# **Development:**

- Age and condition of buildings
- Existing campus use zones
- Utilities and infrastructure

# **Circulation:**

- Pedestrian experience
- Clarification of vehicular routes
- Parking

# **Open Space:**

- Key campus quadrangles
- Role of natural areas
- Outdoor playing fields



- 1. Project Intent and Process
- 2. Existing BU Facilities and Conditions
- 3. Growth of BU to 2023
- 4. Project Drivers and Planning Principles

# **ENROLLMENT PROJECTIONS, UNIVERSITY-WIDE**

# Total Enrollment



#### **GROWTH OF BU TO 2023**

#### **ENROLLMENT PROJECTIONS, MAIN CAMPUS**

## Total Enrollment



#### PROV