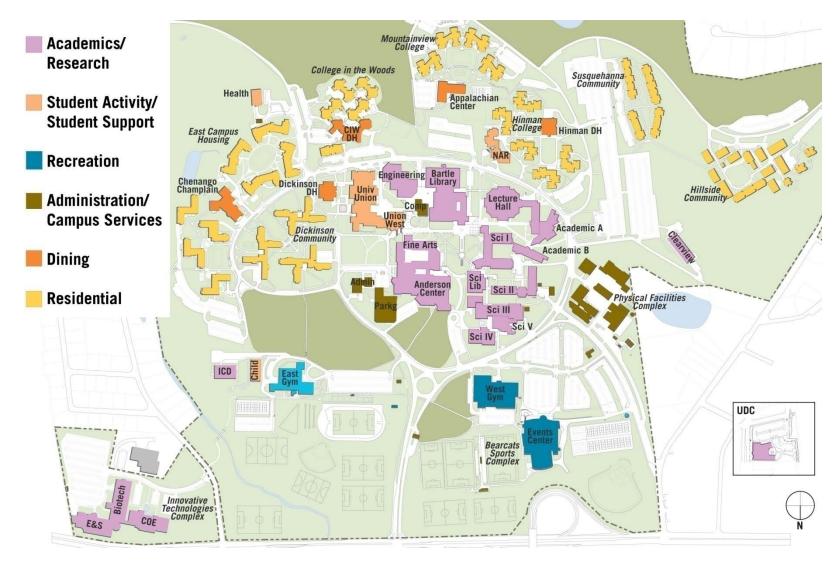

#### **BINGHAMTON UNIVERSITY IN 2010**

- Main Campus (State- and Foundation-Owned)
- 2 University Downtown Center (State-owned)
- 3 43 Park Avenue (State-owned)
- 4 426-428 Commerce Road (Foundation-owned)
- **5** Glendale Property forested parcel (Foundation-owned)

- 6 Library Annex at Conklin (Leased)
- 7 Art Factory (Leased)
- 8 CAMM at Endicott Interconnect (Use Agreement)

## **BUILDING FUNCTION**