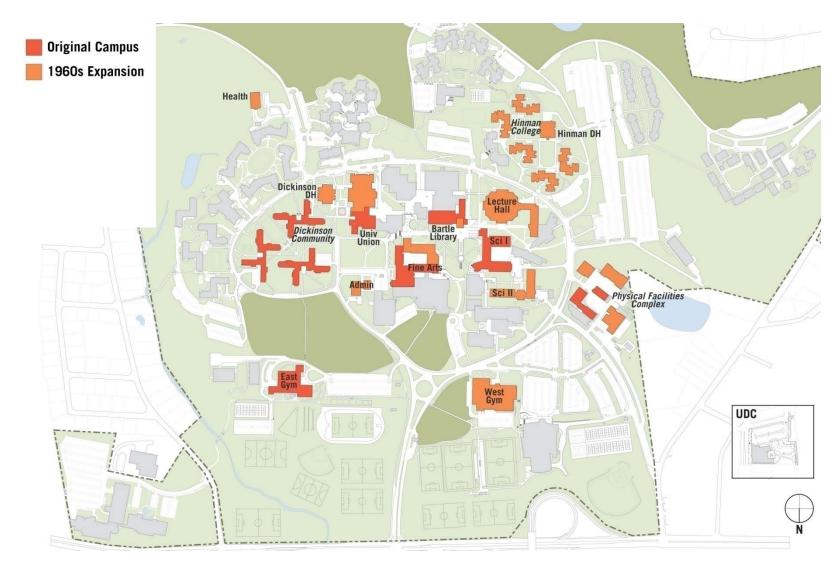

|  |
| the state of the s |  |

#### PROJECT INTENT AND PROCESS

- 1. Project Intent and Process
- 2. Existing BU Facilities and Conditions
- 3. Growth of BU to 2023
- 4. Project Drivers and Planning Principles

#### **BINGHAMTON UNIVERSITY IN 2010**



- Main Campus (State- and Foundation-Owned)
- 2 University Downtown Center (State-owned)
- 3 43 Park Avenue (State-owned)
- 4 426-428 Commerce Road (Foundation-owned)
- **5** Glendale Property forested parcel (Foundation-owned)

- 6 Library Annex at Conklin (Leased)
- 7 Art Factory (Leased)
- 8 CAMM at Endicott Interconnect (Use Agreement)













# **CONTRIBUTING BUILDINGS**













# **CONTRIBUTING BUILDINGS**











## **BUILDING FUNCTION**



# **BUILDING CONDITION**



# **INFRASTRUCTURE**



# **VEHICULAR CIRCULATION**



#### **PARKING**



# PEDESTRIAN CIRCULATION



## PEDESTRIAN-VEHICULAR CONFLICTS



## **OPEN SPACE CHARACTER**



#### PLANNING FRAMEWORKS

# **Development:**

- Age and condition of buildings
- Existing campus use zones
- Utilities and infrastructure

# **Circulation:**

- Pedestrian experience
- Clarification of vehicular routes
- Parking

# **Open Space:**

- Key campus quadrangles
- Role of natural areas
- Outdoor playing fields



- 1. Project Intent and Process
- 2. Existing BU Facilities and Conditions
- 3. Growth of BU to 2023
- 4. Project Drivers and Planning Principles

# **ENRO