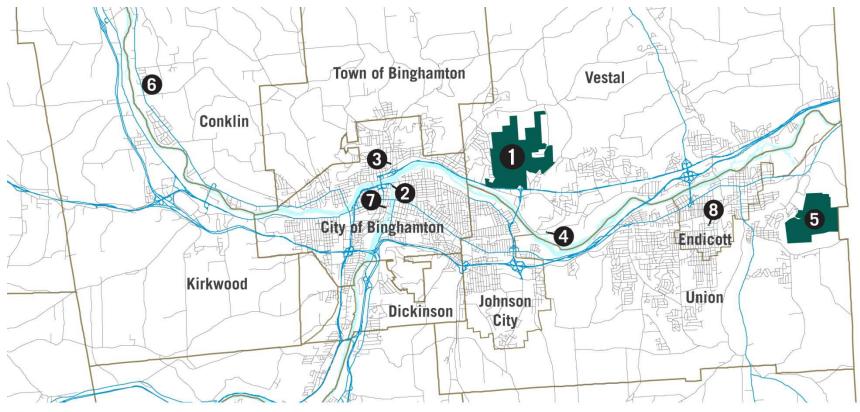

#### **BINGHAMTON UNIVERSITY IN 2010**

- Main Campus (State- and Foundation-Owned)
- 2 University Downtown Center (State-owned)
- 3 43 Park Avenue (State-owned)
- 4 426-428 Commerce Road (Foundation-owned)
- **5** Glendale Property forested parcel (Foundation-owned)

- 6 Library Annex at Conklin (Leased)
- 7 Art Factory (Leased)
- 8 CAMM at Endicott Interconnect (Use Agreement)