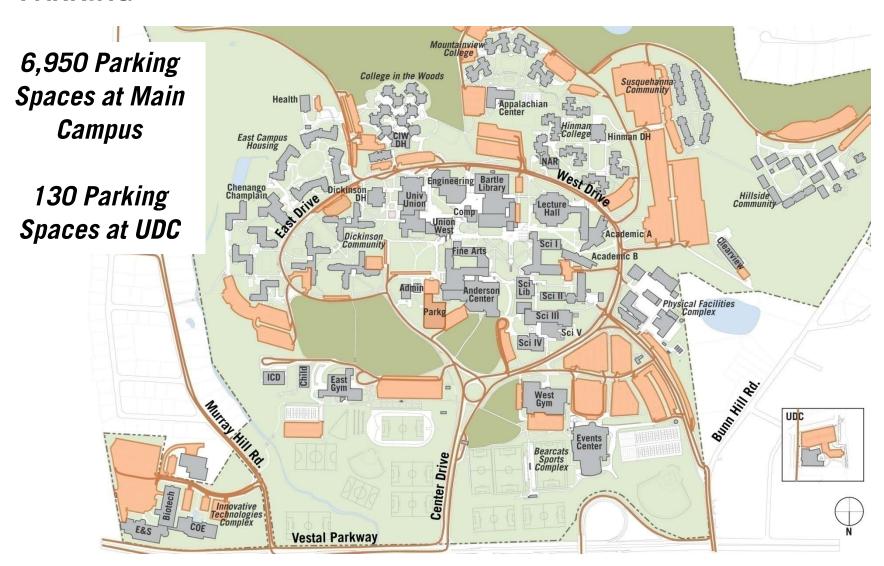

the s |  |

#### PROJECT INTENT AND PROCESS

- 1. Project Intent and Process
- 2. Existing BU Facilities and Conditions
- 3. Growth of BU to 2023
- 4. Project Drivers and Planning Principles

#### **BINGHAMTON UNIVERSITY IN 2010**



- Main Campus (State- and Foundation-Owned)
- 2 University Downtown Center (State-owned)
- 3 43 Park Avenue (State-owned)
- 4 426-428 Commerce Road (Foundation-owned)
- **5** Glendale Property forested parcel (Foundation-owned)

- 6 Library Annex at Conklin (Leased)
- 7 Art Factory (Leased)
- 8 CAMM at Endicott Interconnect (Use Agreement)













# **CONTRIBUTING BUILDINGS**













# **CONTRIBUTING BUILDINGS**











## **BUILDING FUNCTION**



# **BUILDING CONDITION**



# **INFRASTRUCTURE**



# **VEHICULAR CIRCULATION**



#### **PARKING**



# PEDESTRIAN CIRCULATION



## PEDESTRIAN-VEHICULAR CONFLICTS



## **OPEN SPACE CHARACTER**



#### PLANNING FRAMEWORKS

# **Development:**

- Age and condition of buildings
- Existing campus use zones
- Utilities and infrastructure

# **Circulation:**

- Pedestrian experience
- Clarification of vehicular routes
- Parking

# **Open Space:**

- Key campus quadrangles
- Role of natural areas
- Outdoor playing fields



- 1. Project Intent and Process
- 2. Existing BU Facilities and Conditions
- 3. Growth of BU to 2023
- 4. Project Drivers and Planning Principles

# **ENROLLMENT PROJECTIONS, UNIVERSITY-WIDE**

# Total Enrollment



#### **GROWTH OF BU TO 2023**

#### **ENROLLMENT PROJECTIONS, MAIN CAMPUS**

## Total Enrollment



#### PROVIDING FACILITIES – PROJECT TYPES



- Maximizing th