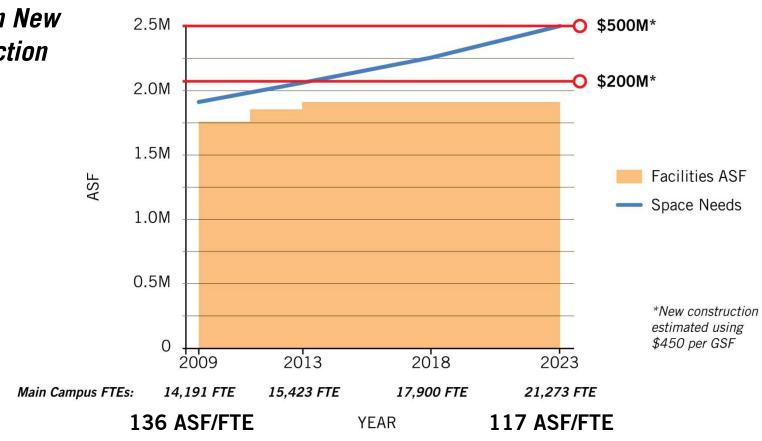

## RENOVATION OPPORTUNITIES, MAIN CAMPUS

Existing: 1.7 Million Assignable SF

120 ASF/FTE

YEAR

## Full 2023 Need: \$500M in New Construction