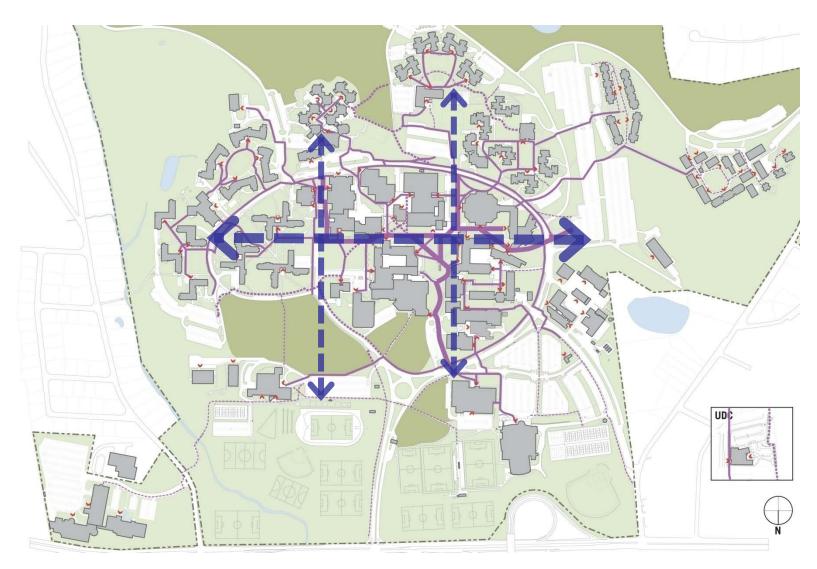

## **Open Space and Circulation**

- Clarify campus organization by reinforcing primary circulation axes and featuring the locations where they intersect.
- Maintain the Lois B. DeFleur Walkway, the Central Campus Commons and the Peace Quad as open spaces, anchored by the axes intersections.
- Increase connectivity between campus facilities to create a more walkable campus.
- Lessen pedestrian/vehicular conflicts around East Drive and West Drive.
- Project the spirit of BU at all campus entrances,
   highlighting Vestal Parkway as the main entrance.