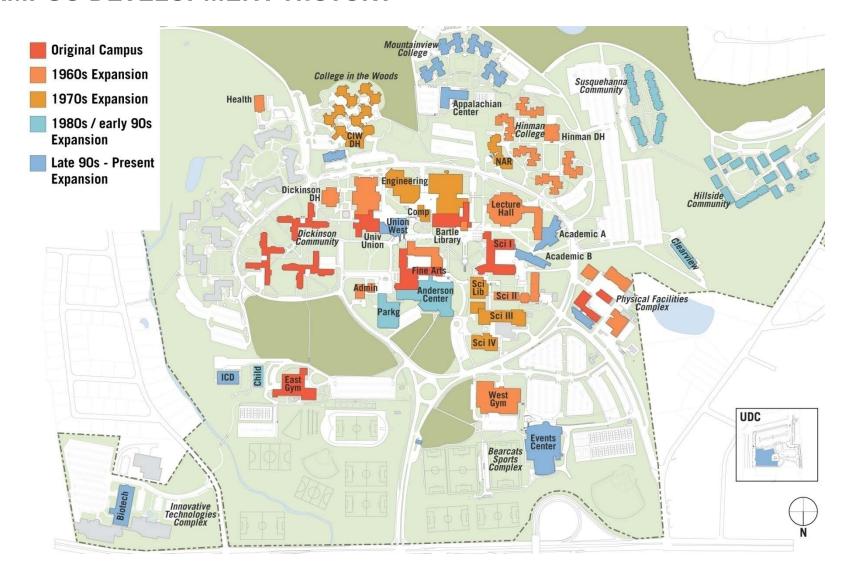

|  |
| the state of the s |  |

#### PROJECT INTENT AND PROCESS

- 1. Project Intent and Process
- 2. Existing BU Facilities and Conditions
- 3. Growth of BU to 2023
- 4. Project Drivers and Planning Principles

#### **BINGHAMTON UNIVERSITY IN 2010**



- Main Campus (State- and Foundation-Owned)
- 2 University Downtown Center (State-owned)
- 3 43 Park Avenue (State-owned)
- 4 426-428 Commerce Road (Foundation-owned)
- **5** Glendale Property forested parcel (Foundation-owned)

- 6 Library Annex at Conklin (Leased)
- 7 Art Factory (Leased)
- 8 CAMM at Endicott Interconnect (Use Agreement)













# **CONTRIBUTING BUILDINGS**













# **CONTRIBUTING BUILDINGS**











## **BUILDING FUNCTION**



# **BUILDING CONDITION**



# **INFRASTRUCTURE**



# **VEHICULAR CIRCULATION**



#### **PARKING**



# PEDESTRIAN CIRCULATION



## PEDESTRIAN-VEHICULAR CONFLICTS



## **OPEN SPACE CHARACTER**



#### PLANNING FRAMEWORKS

# **Development:**

- Age and condition of buildings
- Existing campus use zones
- Utilities and infrastructure

# **Circulation:**

- Pedestrian experience
- Clarification of vehicular routes
- Parking

# **Open Space:**

- Key campus quadrangles
- Role of natural areas
- Outdoor playing fields



- 1. Project Intent and Process
- 2. Existing BU Facilities and Conditions
- 3. Growth of BU to 2023
- 4. Project Drivers and Planning Principles

# **ENROLLMENT